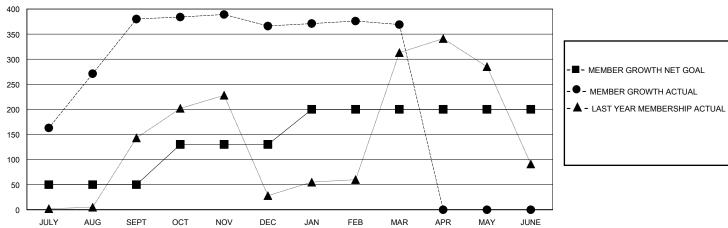

## GOALS AND ACTUAL MEMBERS CUMULATIVE

| DROPPED CLUBS: 4 |     | 85 CLUBS OF 160 ADDED 1 OR MORE<br>NEW MEMBERS | GENDER DISTRIBUTION  MALE 3,362 (65.16%) |                |       |
|------------------|-----|------------------------------------------------|------------------------------------------|----------------|-------|
| DROPPED MEMBERS  |     |                                                | FEMALE                                   | 1,794 (34.77%) |       |
| DECEASED         | 6   | CLICK HERE FOR CUMULATIVE                      | TOTAL FAMILY UNIT MEMBERS                |                | 1,542 |
| CLUB CANCELLED   | 70  | MEMBERSHIP DATA                                |                                          |                | 047   |
| OTHER            | 223 | FAMILY MEMBERS PAYING HA                       |                                          | PAYING HALF    | 817   |
| TOTAL            | 299 |                                                | 5020                                     |                |       |