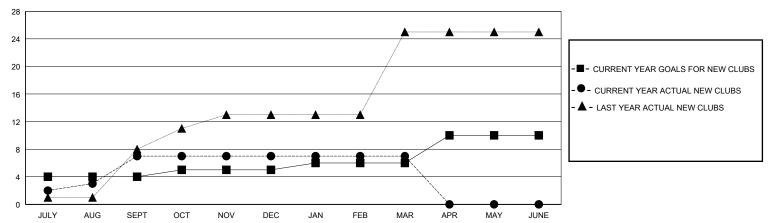

| 0             | JULY/AUG/SEPT         | 50                    | 492                     | 84                                                 |  |
| OCT/NOV/DEC           | 1             | 0         | 4             | OCT/NOV/DEC           | 80                    | 163                     | 168                                                |  |
| JAN/FEB/MAR           | 1             | 0         | 0             | JAN/FEB/MAR           | 70                    | 55                      | 47                                                 |  |
| APR/MAY/JUNE          | 4             | 0         | 0             | APR/MAY/JUNE          | 0                     | 0                       | 0                                                  |  |

## GOALS AND ACTUAL NEW CLUBS CUMULATIVE



## GOALS AND ACTUAL MEMBERS CUMULATIVE



| DROPPED CLUBS: 4 |     | 85 CLUBS OF 160 ADDED 1 OR MORE<br>NEW MEMBERS | GENDER DISTRIBUTION  MALE 3,362 (65.16%) |                |       |
|------------------|-----|------------------------------------------------|------------------------------------------|----------------|-------|
| DROPPED MEMBERS  |     |                                                | FEMALE                                   | 1,794 (34.77%) |       |
| DECEASED         | 6   | CLICK HERE FOR CUMULATIVE                      | TOTAL FAMILY UNIT MEMBERS                |                | 1,542 |
| CLUB CANCELLED   | 70  | MEMBERSHIP DATA                                |                                          |                | 047   |
| OTHER            | 223 | FAMILY ME